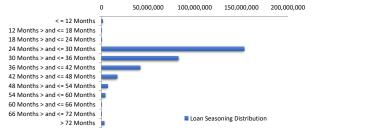

### Loan Seasoning Distribution

| Seasoning (Months)           | Balance     | % Balance | Loan Count | % Loan Count |
|------------------------------|-------------|-----------|------------|--------------|
| < = 12 Months                | 1,223,757   | 0.40%     | 3          | 0.30%        |
| 12 Months > and <= 18 Months | 265,526     | 0.09%     | 1          | 0.10%        |
| 18 Months > and <= 24 Months | 451,799     | 0.15%     | 2          | 0.20%        |
| 24 Months > and <= 30 Months | 152,996,241 | 49.39%    | 457        | 45.02%       |
| 30 Months > and <= 36 Months | 82,569,455  | 26.66%    | 289        | 28.47%       |
| 36 Months > and <= 42 Months | 41,695,946  | 13.46%    | 136        | 13.40%       |
| 42 Months > and <= 48 Months | 16,808,554  | 5.43%     | 48         | 4.73%        |
| 48 Months > and <= 54 Months | 6,744,327   | 2.18%     | 22         | 2.17%        |
| 54 Months > and <= 60 Months | 3,984,629   | 1.29%     | 12         | 1.18%        |
| 60 Months > and <= 66 Months | 288,337     | 0.09%     | 3          | 0.30%        |
| 66 Months > and <= 72 Months | 4,051       | 0.00%     | 2          | 0.20%        |
| > 72 Months                  | 2,718,259   | 0.88%     | 40         | 3.94%        |
| Total                        | 309,750,880 | 100.00%   | 1,015      | 100.00%      |