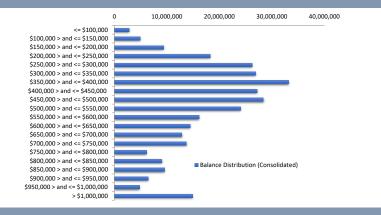

### Balance Distribution (Consolidated)

| Current Balance                | Balance     | % Balance | Loan Count (Consol.) | % Loan Count |
|--------------------------------|-------------|-----------|----------------------|--------------|
| <= \$100,000                   | 2,845,586   | 0.92%     | 112                  | 12.95%       |
| \$100,000 > and <= \$150,000   | 4,936,196   | 1.59%     | 39                   | 4.51%        |
| \$150,000 > and <= \$200,000   | 9,385,868   | 3.03%     | 53                   | 6.13%        |
| \$200,000 > and <= \$250,000   | 18,280,057  | 5.90%     | 82                   | 9.48%        |
| \$250,000 > and <= \$300,000   | 26,257,849  | 8.48%     | 95                   | 10.98%       |
| \$300,000 > and <= \$350,000   | 26,904,947  | 8.69%     | 83                   | 9.60%        |
| \$350,000 > and <= \$400,000   | 33,255,112  | 10.74%    | 89                   | 10.29%       |
| \$400,000 > and <= \$450,000   | 27,229,928  | 8.79%     | 64                   | 7.40%        |
| \$450,000 > and <= \$500,000   | 28,406,363  | 9.17%     | 60                   | 6.94%        |
| \$500,000 > and <= \$550,000   | 24,101,359  | 7.78%     | 46                   | 5.32%        |
| \$550,000 > and <= \$600,000   | 16,128,281  | 5.21%     | 28                   | 3.24%        |
| \$600,000 > and <= \$650,000   | 14,417,125  | 4.65%     | 23                   | 2.66%        |
| \$650,000 > and <= \$700,000   | 12,884,397  | 4.16%     | 19                   | 2.20%        |
| \$700,000 > and <= \$750,000   | 13,727,933  | 4.43%     | 19                   | 2.20%        |
| \$750,000 > and <= \$800,000   | 6,158,359   | 1.99%     | 8                    | 0.92%        |
| \$800,000 > and <= \$850,000   | 9,054,940   | 2.92%     | 11                   | 1.27%        |
| \$850,000 > and <= \$900,000   | 9,575,335   | 3.09%     | 11                   | 1.27%        |
| \$900,000 > and <= \$950,000   | 6,460,703   | 2.09%     | 7                    | 0.81%        |
| \$950,000 > and <= \$1,000,000 | 4,822,078   | 1.56%     | 5                    | 0.58%        |
| > \$1,000,000                  | 14,918,465  | 4.82%     | 11                   | 1.27%        |
| Total                          | 309,750,880 | 100.00%   | 865                  | 100.00%      |