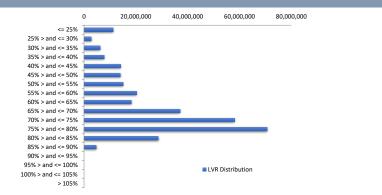

# LVR Distribution

| Current LTV        | Balance     | % Balance | Loan Count (Consol.) | % Loan Count |
|--------------------|-------------|-----------|----------------------|--------------|
| <= 25%             | 11,256,981  | 3.63%     | 153                  | 17.69%       |
| 25% > and <= 30%   | 2,859,306   | 0.92%     | 15                   | 1.73%        |
| 30% > and <= 35%   | 6,190,743   | 2.00%     | 28                   | 3.24%        |
| 35% > and <= 40%   | 7,831,679   | 2.53%     | 27                   | 3.12%        |
| 40% > and <= 45%   | 14,189,300  | 4.58%     | 39                   | 4.51%        |
| 45% > and <= 50%   | 14,066,003  | 4.54%     | 35                   | 4.05%        |
| 50% > and <= 55%   | 15,132,900  | 4.89%     | 38                   | 4.39%        |
| 55% > and <= 60%   | 20,317,576  | 6.56%     | 50                   | 5.78%        |
| 60% > and <= 65%   | 18,318,205  | 5.91%     | 41                   | 4.74%        |
| 65% > and <= 70%   | 37,118,429  | 11.98%    | 84                   | 9.71%        |
| 70% > and <= 75%   | 58,212,488  | 18.79%    | 130                  | 15.03%       |
| 75% > and <= 80%   | 70,765,946  | 22.85%    | 150                  | 17.34%       |
| 80% > and <= 85%   | 28,726,129  | 9.27%     | 64                   | 7.40%        |
| 85% > and <= 90%   | 4,765,196   | 1.54%     | 11                   | 1.27%        |
| 90% > and <= 95%   | 0           | 0.00%     | 0                    | 0.00%        |
| 95% > and <= 100%  | 0           | 0.00%     | 0                    | 0.00%        |
| 100% > and <= 105% | 0           | 0.00%     | 0                    | 0.00%        |
| > 105%             | 0           | 0.00%     | 0                    | 0.00%        |
| Total              | 309,750,880 | 100.00%   | 865                  | 100.00%      |