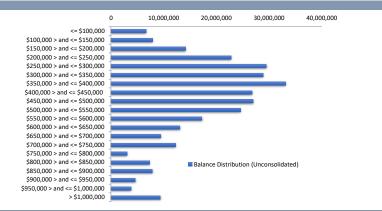

#### Balance Distribution (Unconsolidated)

| Current Balance                | Balance     | % Balance | Loan Count | % Loan Count |
|--------------------------------|-------------|-----------|------------|--------------|
| <= \$100,000                   | 6,672,239   | 2.15%     | 199        | 19.61%       |
| \$100,000 > and <= \$150,000   | 7,894,128   | 2.55%     | 63         | 6.21%        |
| \$150,000 > and <= \$200,000   | 14,158,412  | 4.57%     | 80         | 7.88%        |
| \$200,000 > and <= \$250,000   | 22,781,663  | 7.35%     | 102        | 10.05%       |
| \$250,000 > and <= \$300,000   | 29,490,962  | 9.52%     | 107        | 10.54%       |
| \$300,000 > and <= \$350,000   | 28,871,030  | 9.32%     | 89         | 8.77%        |
| \$350,000 > and <= \$400,000   | 33,155,846  | 10.70%    | 89         | 8.77%        |
| \$400,000 > and <= \$450,000   | 26,821,935  | 8.66%     | 63         | 6.21%        |
| \$450,000 > and <= \$500,000   | 27,006,424  | 8.72%     | 57         | 5.62%        |
| \$500,000 > and <= \$550,000   | 24,602,500  | 7.94%     | 47         | 4.63%        |
| \$550,000 > and <= \$600,000   | 17,267,951  | 5.57%     | 30         | 2.96%        |
| \$600,000 > and <= \$650,000   | 13,087,818  | 4.23%     | 21         | 2.07%        |
| \$650,000 > and <= \$700,000   | 9,493,044   | 3.06%     | 14         | 1.38%        |
| \$700,000 > and <= \$750,000   | 12,276,140  | 3.96%     | 17         | 1.67%        |
| \$750,000 > and <= \$800,000   | 3,064,693   | 0.99%     | 4          | 0.39%        |
| \$800,000 > and <= \$850,000   | 7,379,153   | 2.38%     | 9          | 0.89%        |
| \$850,000 > and <= \$900,000   | 7,865,770   | 2.54%     | 9          | 0.89%        |
| \$900,000 > and <= \$950,000   | 4,638,899   | 1.50%     | 5          | 0.49%        |
| \$950,000 > and <= \$1,000,000 | 3,844,783   | 1.24%     | 4          | 0.39%        |
| > \$1,000,000                  | 9,377,490   | 3.03%     | 6          | 0.59%        |
| Total                          | 309,750,880 | 100.00%   | 1,015      | 100.00%      |