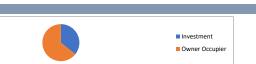

## LMI Provider

| LMI Provider     | Balance     | % Balance | Loan Count (Consol.) | % Loan Count |
|------------------|-------------|-----------|----------------------|--------------|
| QBE              | 2,446,685   | 0.72%     | 14                   | 1.50%        |
| Genworth         | 33,987,386  | 9.98%     | 109                  | 11.67%       |
| PMI              | 0           | 0.00%     | 0                    | 0.00%        |
| No LMI / No Data | 304,128,430 | 89.30%    | 811                  | 86.83%       |
| Total            | 340,562,500 | 100.00%   | 934                  | 100.00%      |