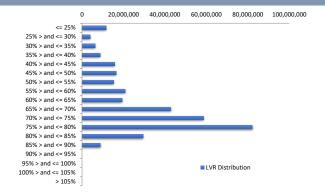

## LVR Distribution

| Current LTV        | Balance     | % Balance | Loan Count (Consol.) | % Loan Count |
|--------------------|-------------|-----------|----------------------|--------------|
| <= 25%             | 11,624,195  | 3.41%     | 151                  | 16.17%       |
| 25% > and <= 30%   | 4,005,657   | 1.18%     | 20                   | 2.14%        |
| 30% > and <= 35%   | 6,437,296   | 1.89%     | 27                   | 2.89%        |
| 35% > and <= 40%   | 8,745,124   | 2.57%     | 30                   | 3.21%        |
| 40% > and <= 45%   | 15,813,805  | 4.64%     | 47                   | 5.03%        |
| 45% > and <= 50%   | 16,462,265  | 4.83%     | 38                   | 4.07%        |
| 50% > and <= 55%   | 15,237,062  | 4.47%     | 39                   | 4.18%        |
| 55% > and <= 60%   | 20,898,528  | 6.14%     | 55                   | 5.89%        |
| 60% > and <= 65%   | 19,322,383  | 5.67%     | 44                   | 4.71%        |
| 65% > and <= 70%   | 42,879,757  | 12.59%    | 93                   | 9.96%        |
| 70% > and <= 75%   | 58,621,338  | 17.21%    | 134                  | 14.35%       |
| 75% > and <= 80%   | 82,176,942  | 24.13%    | 170                  | 18.20%       |
| 80% > and <= 85%   | 29,431,193  | 8.64%     | 67                   | 7.17%        |
| 85% > and <= 90%   | 8,906,955   | 2.62%     | 19                   | 2.03%        |
| 90% > and <= 95%   | 0           | 0.00%     | 0                    | 0.00%        |
| 95% > and <= 100%  | 0           | 0.00%     | 0                    | 0.00%        |
| 100% > and <= 105% | 0           | 0.00%     | 0                    | 0.00%        |
| > 105%             | 0           | 0.00%     | 0                    | 0.00%        |
| Total              | 340,562,500 | 100.00%   | 934                  | 100.00%      |