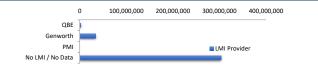

| roduct Category                                                                                                                                                                                                                                                                                                                                                                                                                                                                                                                                                                                                                                                                                                                                                                                                                                                                                                                                                                                                                                                                                                                                                                                                                                                                                                                                                                                                                                                                                                                                                                                                                                                                                                                                                                                                                                                                                                                                                                                                                                                                                                                                                                                                                                                                                                                                                                                                                                                                                                    | Balance                                                                                                                    | % Balance                                                               | Loan Count                                                                 | % Loan Count                                                   |                                                                                                                                                                                            |                                                                                                                                                                                                                                                                                                                                                                                                                                                                                                                                                                                                                                                                                                                                                                                                                                                                                                                                                                                                                                                                                                                                                                                                                                                                                                                                                                                                                                                                                                                                                                                                                                                                                                                                                                                                                                                                                                                                                                                                                                                                                                                                                                                                                                                                               |
|--------------------------------------------------------------------------------------------------------------------------------------------------------------------------------------------------------------------------------------------------------------------------------------------------------------------------------------------------------------------------------------------------------------------------------------------------------------------------------------------------------------------------------------------------------------------------------------------------------------------------------------------------------------------------------------------------------------------------------------------------------------------------------------------------------------------------------------------------------------------------------------------------------------------------------------------------------------------------------------------------------------------------------------------------------------------------------------------------------------------------------------------------------------------------------------------------------------------------------------------------------------------------------------------------------------------------------------------------------------------------------------------------------------------------------------------------------------------------------------------------------------------------------------------------------------------------------------------------------------------------------------------------------------------------------------------------------------------------------------------------------------------------------------------------------------------------------------------------------------------------------------------------------------------------------------------------------------------------------------------------------------------------------------------------------------------------------------------------------------------------------------------------------------------------------------------------------------------------------------------------------------------------------------------------------------------------------------------------------------------------------------------------------------------------------------------------------------------------------------------------------------------|----------------------------------------------------------------------------------------------------------------------------|-------------------------------------------------------------------------|----------------------------------------------------------------------------|----------------------------------------------------------------|--------------------------------------------------------------------------------------------------------------------------------------------------------------------------------------------|-------------------------------------------------------------------------------------------------------------------------------------------------------------------------------------------------------------------------------------------------------------------------------------------------------------------------------------------------------------------------------------------------------------------------------------------------------------------------------------------------------------------------------------------------------------------------------------------------------------------------------------------------------------------------------------------------------------------------------------------------------------------------------------------------------------------------------------------------------------------------------------------------------------------------------------------------------------------------------------------------------------------------------------------------------------------------------------------------------------------------------------------------------------------------------------------------------------------------------------------------------------------------------------------------------------------------------------------------------------------------------------------------------------------------------------------------------------------------------------------------------------------------------------------------------------------------------------------------------------------------------------------------------------------------------------------------------------------------------------------------------------------------------------------------------------------------------------------------------------------------------------------------------------------------------------------------------------------------------------------------------------------------------------------------------------------------------------------------------------------------------------------------------------------------------------------------------------------------------------------------------------------------------|
| ne of Credit                                                                                                                                                                                                                                                                                                                                                                                                                                                                                                                                                                                                                                                                                                                                                                                                                                                                                                                                                                                                                                                                                                                                                                                                                                                                                                                                                                                                                                                                                                                                                                                                                                                                                                                                                                                                                                                                                                                                                                                                                                                                                                                                                                                                                                                                                                                                                                                                                                                                                                       | Datatice                                                                                                                   | 0.00%                                                                   | Coan Count                                                                 | 0.00%                                                          |                                                                                                                                                                                            | Line of Credit                                                                                                                                                                                                                                                                                                                                                                                                                                                                                                                                                                                                                                                                                                                                                                                                                                                                                                                                                                                                                                                                                                                                                                                                                                                                                                                                                                                                                                                                                                                                                                                                                                                                                                                                                                                                                                                                                                                                                                                                                                                                                                                                                                                                                                                                |
| rm Loan                                                                                                                                                                                                                                                                                                                                                                                                                                                                                                                                                                                                                                                                                                                                                                                                                                                                                                                                                                                                                                                                                                                                                                                                                                                                                                                                                                                                                                                                                                                                                                                                                                                                                                                                                                                                                                                                                                                                                                                                                                                                                                                                                                                                                                                                                                                                                                                                                                                                                                            | 340,562,500                                                                                                                | 100.00%                                                                 | 1,106                                                                      | 100.00%                                                        |                                                                                                                                                                                            | Term Loan                                                                                                                                                                                                                                                                                                                                                                                                                                                                                                                                                                                                                                                                                                                                                                                                                                                                                                                                                                                                                                                                                                                                                                                                                                                                                                                                                                                                                                                                                                                                                                                                                                                                                                                                                                                                                                                                                                                                                                                                                                                                                                                                                                                                                                                                     |
| otal                                                                                                                                                                                                                                                                                                                                                                                                                                                                                                                                                                                                                                                                                                                                                                                                                                                                                                                                                                                                                                                                                                                                                                                                                                                                                                                                                                                                                                                                                                                                                                                                                                                                                                                                                                                                                                                                                                                                                                                                                                                                                                                                                                                                                                                                                                                                                                                                                                                                                                               | 340.562.500                                                                                                                | 100.00%                                                                 | 1,106                                                                      | 100.00%                                                        |                                                                                                                                                                                            |                                                                                                                                                                                                                                                                                                                                                                                                                                                                                                                                                                                                                                                                                                                                                                                                                                                                                                                                                                                                                                                                                                                                                                                                                                                                                                                                                                                                                                                                                                                                                                                                                                                                                                                                                                                                                                                                                                                                                                                                                                                                                                                                                                                                                                                                               |
| otai                                                                                                                                                                                                                                                                                                                                                                                                                                                                                                                                                                                                                                                                                                                                                                                                                                                                                                                                                                                                                                                                                                                                                                                                                                                                                                                                                                                                                                                                                                                                                                                                                                                                                                                                                                                                                                                                                                                                                                                                                                                                                                                                                                                                                                                                                                                                                                                                                                                                                                               | 010,002,000                                                                                                                | 10010070                                                                | 1,100                                                                      | 10010070                                                       |                                                                                                                                                                                            |                                                                                                                                                                                                                                                                                                                                                                                                                                                                                                                                                                                                                                                                                                                                                                                                                                                                                                                                                                                                                                                                                                                                                                                                                                                                                                                                                                                                                                                                                                                                                                                                                                                                                                                                                                                                                                                                                                                                                                                                                                                                                                                                                                                                                                                                               |
| rty Type                                                                                                                                                                                                                                                                                                                                                                                                                                                                                                                                                                                                                                                                                                                                                                                                                                                                                                                                                                                                                                                                                                                                                                                                                                                                                                                                                                                                                                                                                                                                                                                                                                                                                                                                                                                                                                                                                                                                                                                                                                                                                                                                                                                                                                                                                                                                                                                                                                                                                                           |                                                                                                                            |                                                                         |                                                                            |                                                                |                                                                                                                                                                                            |                                                                                                                                                                                                                                                                                                                                                                                                                                                                                                                                                                                                                                                                                                                                                                                                                                                                                                                                                                                                                                                                                                                                                                                                                                                                                                                                                                                                                                                                                                                                                                                                                                                                                                                                                                                                                                                                                                                                                                                                                                                                                                                                                                                                                                                                               |
| Property Type                                                                                                                                                                                                                                                                                                                                                                                                                                                                                                                                                                                                                                                                                                                                                                                                                                                                                                                                                                                                                                                                                                                                                                                                                                                                                                                                                                                                                                                                                                                                                                                                                                                                                                                                                                                                                                                                                                                                                                                                                                                                                                                                                                                                                                                                                                                                                                                                                                                                                                      | Balance                                                                                                                    | % Balance                                                               | Loan Count (Consol.)                                                       | % Loan Count                                                   | 0                                                                                                                                                                                          | 100,000,000 200,000 300,000,000                                                                                                                                                                                                                                                                                                                                                                                                                                                                                                                                                                                                                                                                                                                                                                                                                                                                                                                                                                                                                                                                                                                                                                                                                                                                                                                                                                                                                                                                                                                                                                                                                                                                                                                                                                                                                                                                                                                                                                                                                                                                                                                                                                                                                                               |
| Residential House                                                                                                                                                                                                                                                                                                                                                                                                                                                                                                                                                                                                                                                                                                                                                                                                                                                                                                                                                                                                                                                                                                                                                                                                                                                                                                                                                                                                                                                                                                                                                                                                                                                                                                                                                                                                                                                                                                                                                                                                                                                                                                                                                                                                                                                                                                                                                                                                                                                                                                  | 272,586,079                                                                                                                | 80.04%                                                                  | 723                                                                        | 77.41%                                                         | Residential House                                                                                                                                                                          |                                                                                                                                                                                                                                                                                                                                                                                                                                                                                                                                                                                                                                                                                                                                                                                                                                                                                                                                                                                                                                                                                                                                                                                                                                                                                                                                                                                                                                                                                                                                                                                                                                                                                                                                                                                                                                                                                                                                                                                                                                                                                                                                                                                                                                                                               |
| esidential Unit                                                                                                                                                                                                                                                                                                                                                                                                                                                                                                                                                                                                                                                                                                                                                                                                                                                                                                                                                                                                                                                                                                                                                                                                                                                                                                                                                                                                                                                                                                                                                                                                                                                                                                                                                                                                                                                                                                                                                                                                                                                                                                                                                                                                                                                                                                                                                                                                                                                                                                    | 65,230,537                                                                                                                 | 19.15%                                                                  | 206                                                                        | 22.06%                                                         | Residential Unit                                                                                                                                                                           |                                                                                                                                                                                                                                                                                                                                                                                                                                                                                                                                                                                                                                                                                                                                                                                                                                                                                                                                                                                                                                                                                                                                                                                                                                                                                                                                                                                                                                                                                                                                                                                                                                                                                                                                                                                                                                                                                                                                                                                                                                                                                                                                                                                                                                                                               |
| esidential - Inner City                                                                                                                                                                                                                                                                                                                                                                                                                                                                                                                                                                                                                                                                                                                                                                                                                                                                                                                                                                                                                                                                                                                                                                                                                                                                                                                                                                                                                                                                                                                                                                                                                                                                                                                                                                                                                                                                                                                                                                                                                                                                                                                                                                                                                                                                                                                                                                                                                                                                                            | 0                                                                                                                          | 0.00%                                                                   | 0                                                                          | 0.00%                                                          |                                                                                                                                                                                            |                                                                                                                                                                                                                                                                                                                                                                                                                                                                                                                                                                                                                                                                                                                                                                                                                                                                                                                                                                                                                                                                                                                                                                                                                                                                                                                                                                                                                                                                                                                                                                                                                                                                                                                                                                                                                                                                                                                                                                                                                                                                                                                                                                                                                                                                               |
| Rural                                                                                                                                                                                                                                                                                                                                                                                                                                                                                                                                                                                                                                                                                                                                                                                                                                                                                                                                                                                                                                                                                                                                                                                                                                                                                                                                                                                                                                                                                                                                                                                                                                                                                                                                                                                                                                                                                                                                                                                                                                                                                                                                                                                                                                                                                                                                                                                                                                                                                                              | 2,745,885                                                                                                                  | 0.81%                                                                   | 5                                                                          | 0.54%                                                          | Residential - Inner City                                                                                                                                                                   |                                                                                                                                                                                                                                                                                                                                                                                                                                                                                                                                                                                                                                                                                                                                                                                                                                                                                                                                                                                                                                                                                                                                                                                                                                                                                                                                                                                                                                                                                                                                                                                                                                                                                                                                                                                                                                                                                                                                                                                                                                                                                                                                                                                                                                                                               |
| Semi-Rural                                                                                                                                                                                                                                                                                                                                                                                                                                                                                                                                                                                                                                                                                                                                                                                                                                                                                                                                                                                                                                                                                                                                                                                                                                                                                                                                                                                                                                                                                                                                                                                                                                                                                                                                                                                                                                                                                                                                                                                                                                                                                                                                                                                                                                                                                                                                                                                                                                                                                                         | 0                                                                                                                          | 0.00%                                                                   | 0                                                                          | 0.00%                                                          | Rural                                                                                                                                                                                      |                                                                                                                                                                                                                                                                                                                                                                                                                                                                                                                                                                                                                                                                                                                                                                                                                                                                                                                                                                                                                                                                                                                                                                                                                                                                                                                                                                                                                                                                                                                                                                                                                                                                                                                                                                                                                                                                                                                                                                                                                                                                                                                                                                                                                                                                               |
| /acant Land                                                                                                                                                                                                                                                                                                                                                                                                                                                                                                                                                                                                                                                                                                                                                                                                                                                                                                                                                                                                                                                                                                                                                                                                                                                                                                                                                                                                                                                                                                                                                                                                                                                                                                                                                                                                                                                                                                                                                                                                                                                                                                                                                                                                                                                                                                                                                                                                                                                                                                        | 0                                                                                                                          | 0.00%                                                                   | 0                                                                          | 0.00%                                                          | Semi-Rural                                                                                                                                                                                 |                                                                                                                                                                                                                                                                                                                                                                                                                                                                                                                                                                                                                                                                                                                                                                                                                                                                                                                                                                                                                                                                                                                                                                                                                                                                                                                                                                                                                                                                                                                                                                                                                                                                                                                                                                                                                                                                                                                                                                                                                                                                                                                                                                                                                                                                               |
| lo Data                                                                                                                                                                                                                                                                                                                                                                                                                                                                                                                                                                                                                                                                                                                                                                                                                                                                                                                                                                                                                                                                                                                                                                                                                                                                                                                                                                                                                                                                                                                                                                                                                                                                                                                                                                                                                                                                                                                                                                                                                                                                                                                                                                                                                                                                                                                                                                                                                                                                                                            | 0                                                                                                                          | 0.00%                                                                   | 0                                                                          | 0.00%                                                          | -                                                                                                                                                                                          | - Develop Trans                                                                                                                                                                                                                                                                                                                                                                                                                                                                                                                                                                                                                                                                                                                                                                                                                                                                                                                                                                                                                                                                                                                                                                                                                                                                                                                                                                                                                                                                                                                                                                                                                                                                                                                                                                                                                                                                                                                                                                                                                                                                                                                                                                                                                                                               |
| Fotal                                                                                                                                                                                                                                                                                                                                                                                                                                                                                                                                                                                                                                                                                                                                                                                                                                                                                                                                                                                                                                                                                                                                                                                                                                                                                                                                                                                                                                                                                                                                                                                                                                                                                                                                                                                                                                                                                                                                                                                                                                                                                                                                                                                                                                                                                                                                                                                                                                                                                                              | 340,562,500                                                                                                                | 100.00%                                                                 | 934                                                                        | 100.00%                                                        | Vacant Land                                                                                                                                                                                | Property Type                                                                                                                                                                                                                                                                                                                                                                                                                                                                                                                                                                                                                                                                                                                                                                                                                                                                                                                                                                                                                                                                                                                                                                                                                                                                                                                                                                                                                                                                                                                                                                                                                                                                                                                                                                                                                                                                                                                                                                                                                                                                                                                                                                                                                                                                 |
| s Distribution                                                                                                                                                                                                                                                                                                                                                                                                                                                                                                                                                                                                                                                                                                                                                                                                                                                                                                                                                                                                                                                                                                                                                                                                                                                                                                                                                                                                                                                                                                                                                                                                                                                                                                                                                                                                                                                                                                                                                                                                                                                                                                                                                                                                                                                                                                                                                                                                                                                                                                     |                                                                                                                            |                                                                         |                                                                            |                                                                |                                                                                                                                                                                            |                                                                                                                                                                                                                                                                                                                                                                                                                                                                                                                                                                                                                                                                                                                                                                                                                                                                                                                                                                                                                                                                                                                                                                                                                                                                                                                                                                                                                                                                                                                                                                                                                                                                                                                                                                                                                                                                                                                                                                                                                                                                                                                                                                                                                                                                               |
|                                                                                                                                                                                                                                                                                                                                                                                                                                                                                                                                                                                                                                                                                                                                                                                                                                                                                                                                                                                                                                                                                                                                                                                                                                                                                                                                                                                                                                                                                                                                                                                                                                                                                                                                                                                                                                                                                                                                                                                                                                                                                                                                                                                                                                                                                                                                                                                                                                                                                                                    |                                                                                                                            |                                                                         |                                                                            |                                                                |                                                                                                                                                                                            |                                                                                                                                                                                                                                                                                                                                                                                                                                                                                                                                                                                                                                                                                                                                                                                                                                                                                                                                                                                                                                                                                                                                                                                                                                                                                                                                                                                                                                                                                                                                                                                                                                                                                                                                                                                                                                                                                                                                                                                                                                                                                                                                                                                                                                                                               |
| rrears Band                                                                                                                                                                                                                                                                                                                                                                                                                                                                                                                                                                                                                                                                                                                                                                                                                                                                                                                                                                                                                                                                                                                                                                                                                                                                                                                                                                                                                                                                                                                                                                                                                                                                                                                                                                                                                                                                                                                                                                                                                                                                                                                                                                                                                                                                                                                                                                                                                                                                                                        |                                                                                                                            | 84 B I                                                                  |                                                                            |                                                                |                                                                                                                                                                                            |                                                                                                                                                                                                                                                                                                                                                                                                                                                                                                                                                                                                                                                                                                                                                                                                                                                                                                                                                                                                                                                                                                                                                                                                                                                                                                                                                                                                                                                                                                                                                                                                                                                                                                                                                                                                                                                                                                                                                                                                                                                                                                                                                                                                                                                                               |
|                                                                                                                                                                                                                                                                                                                                                                                                                                                                                                                                                                                                                                                                                                                                                                                                                                                                                                                                                                                                                                                                                                                                                                                                                                                                                                                                                                                                                                                                                                                                                                                                                                                                                                                                                                                                                                                                                                                                                                                                                                                                                                                                                                                                                                                                                                                                                                                                                                                                                                                    | Balance                                                                                                                    | % Balance                                                               | Loan Count                                                                 | % Loan Count                                                   |                                                                                                                                                                                            | 0 100,000,000 200,000,000 300,000,000 400,000,000                                                                                                                                                                                                                                                                                                                                                                                                                                                                                                                                                                                                                                                                                                                                                                                                                                                                                                                                                                                                                                                                                                                                                                                                                                                                                                                                                                                                                                                                                                                                                                                                                                                                                                                                                                                                                                                                                                                                                                                                                                                                                                                                                                                                                             |
| Current                                                                                                                                                                                                                                                                                                                                                                                                                                                                                                                                                                                                                                                                                                                                                                                                                                                                                                                                                                                                                                                                                                                                                                                                                                                                                                                                                                                                                                                                                                                                                                                                                                                                                                                                                                                                                                                                                                                                                                                                                                                                                                                                                                                                                                                                                                                                                                                                                                                                                                            | 336,850,422                                                                                                                | 98.91%                                                                  | Loan Count<br>1,098                                                        | 99.28%                                                         |                                                                                                                                                                                            | 0 100,000,000 200,000,000 300,000,000 400,000,000                                                                                                                                                                                                                                                                                                                                                                                                                                                                                                                                                                                                                                                                                                                                                                                                                                                                                                                                                                                                                                                                                                                                                                                                                                                                                                                                                                                                                                                                                                                                                                                                                                                                                                                                                                                                                                                                                                                                                                                                                                                                                                                                                                                                                             |
| Current<br>11-60 days                                                                                                                                                                                                                                                                                                                                                                                                                                                                                                                                                                                                                                                                                                                                                                                                                                                                                                                                                                                                                                                                                                                                                                                                                                                                                                                                                                                                                                                                                                                                                                                                                                                                                                                                                                                                                                                                                                                                                                                                                                                                                                                                                                                                                                                                                                                                                                                                                                                                                              | 336,850,422<br>1,560,102                                                                                                   | 98.91%<br>0.46%                                                         |                                                                            | 99.28%<br>0.27%                                                | Current                                                                                                                                                                                    | 0 100,000,000 200,000,000 300,000,000 400,000,000                                                                                                                                                                                                                                                                                                                                                                                                                                                                                                                                                                                                                                                                                                                                                                                                                                                                                                                                                                                                                                                                                                                                                                                                                                                                                                                                                                                                                                                                                                                                                                                                                                                                                                                                                                                                                                                                                                                                                                                                                                                                                                                                                                                                                             |
| Current<br>11-60 days<br>11-90 days                                                                                                                                                                                                                                                                                                                                                                                                                                                                                                                                                                                                                                                                                                                                                                                                                                                                                                                                                                                                                                                                                                                                                                                                                                                                                                                                                                                                                                                                                                                                                                                                                                                                                                                                                                                                                                                                                                                                                                                                                                                                                                                                                                                                                                                                                                                                                                                                                                                                                | 336,850,422<br>1,560,102<br>2,151,976                                                                                      | 98.91%<br>0.46%<br>0.63%                                                |                                                                            | 99.28%<br>0.27%<br>0.45%                                       | Current<br>31-60 days                                                                                                                                                                      | 0 100,000,000 200,000,000 300,000,000 400,000                                                                                                                                                                                                                                                                                                                                                                                                                                                                                                                                                                                                                                                                                                                                                                                                                                                                                                                                                                                                                                                                                                                                                                                                                                                                                                                                                                                                                                                                                                                                                                                                                                                                                                                                                                                                                                                                                                                                                                                                                                                                                                                                                                                                                                 |
| Current<br>31-60 days<br>31-90 days<br>31-120 days                                                                                                                                                                                                                                                                                                                                                                                                                                                                                                                                                                                                                                                                                                                                                                                                                                                                                                                                                                                                                                                                                                                                                                                                                                                                                                                                                                                                                                                                                                                                                                                                                                                                                                                                                                                                                                                                                                                                                                                                                                                                                                                                                                                                                                                                                                                                                                                                                                                                 | 336,850,422<br>1,560,102                                                                                                   | 98.91%<br>0.46%<br>0.63%<br>0.00%                                       |                                                                            | 99.28%<br>0.27%<br>0.45%<br>0.00%                              | Current<br>31-60 days<br>61-90 days                                                                                                                                                        | 0 100,000,000 200,000,000 300,000,000 400,000                                                                                                                                                                                                                                                                                                                                                                                                                                                                                                                                                                                                                                                                                                                                                                                                                                                                                                                                                                                                                                                                                                                                                                                                                                                                                                                                                                                                                                                                                                                                                                                                                                                                                                                                                                                                                                                                                                                                                                                                                                                                                                                                                                                                                                 |
| Current<br>11-60 days<br>11-90 days<br>11-120 days<br>21-150 days<br>21-150 days                                                                                                                                                                                                                                                                                                                                                                                                                                                                                                                                                                                                                                                                                                                                                                                                                                                                                                                                                                                                                                                                                                                                                                                                                                                                                                                                                                                                                                                                                                                                                                                                                                                                                                                                                                                                                                                                                                                                                                                                                                                                                                                                                                                                                                                                                                                                                                                                                                   | 336,850,422<br>1,560,102<br>2,151,976                                                                                      | 98.91%<br>0.46%<br>0.63%<br>0.00%<br>0.00%                              | 1,098<br>3<br>5<br>0<br>0                                                  | 99.28%<br>0.27%<br>0.45%<br>0.00%<br>0.00%                     | Current<br>31-60 days<br>61-90 days<br>91-120 days                                                                                                                                         | 0 100,000,000 200,000,000 300,000,000 400,000                                                                                                                                                                                                                                                                                                                                                                                                                                                                                                                                                                                                                                                                                                                                                                                                                                                                                                                                                                                                                                                                                                                                                                                                                                                                                                                                                                                                                                                                                                                                                                                                                                                                                                                                                                                                                                                                                                                                                                                                                                                                                                                                                                                                                                 |
| Current<br>31-60 days<br>31-90 days<br>91-120 days<br>221-150 days<br>51-180 days                                                                                                                                                                                                                                                                                                                                                                                                                                                                                                                                                                                                                                                                                                                                                                                                                                                                                                                                                                                                                                                                                                                                                                                                                                                                                                                                                                                                                                                                                                                                                                                                                                                                                                                                                                                                                                                                                                                                                                                                                                                                                                                                                                                                                                                                                                                                                                                                                                  | 336,850,422<br>1,560,102<br>2,151,976                                                                                      | 98.91%<br>0.46%<br>0.63%<br>0.00%<br>0.00%<br>0.00%                     | 1,098<br>3<br>5<br>0<br>0<br>0                                             | 99.28%<br>0.27%<br>0.45%<br>0.00%<br>0.00%                     | Current<br>31-60 days<br>61-90 days<br>91-120 days<br>121-150 days                                                                                                                         | 0 100,000,000 200,000,000 300,000,000 400,000                                                                                                                                                                                                                                                                                                                                                                                                                                                                                                                                                                                                                                                                                                                                                                                                                                                                                                                                                                                                                                                                                                                                                                                                                                                                                                                                                                                                                                                                                                                                                                                                                                                                                                                                                                                                                                                                                                                                                                                                                                                                                                                                                                                                                                 |
| Current<br>11-60 days<br>11-90 days<br>11-120 days<br>21-150 days<br>51-180 days<br>81 days or more                                                                                                                                                                                                                                                                                                                                                                                                                                                                                                                                                                                                                                                                                                                                                                                                                                                                                                                                                                                                                                                                                                                                                                                                                                                                                                                                                                                                                                                                                                                                                                                                                                                                                                                                                                                                                                                                                                                                                                                                                                                                                                                                                                                                                                                                                                                                                                                                                | 336,850,422<br>1,560,102<br>2,151,976<br>0<br>0<br>0<br>0                                                                  | 98.91%<br>0.46%<br>0.63%<br>0.00%<br>0.00%<br>0.00%                     | 1,098<br>3<br>5<br>0<br>0<br>0<br>0<br>0                                   | 99.28%<br>0.27%<br>0.45%<br>0.00%<br>0.00%<br>0.00%            | Current<br>31-60 days<br>61-90 days<br>91-120 days<br>121-150 days<br>151-180 days                                                                                                         | 0 100,000,000 200,000,000 300,000,000 400,000                                                                                                                                                                                                                                                                                                                                                                                                                                                                                                                                                                                                                                                                                                                                                                                                                                                                                                                                                                                                                                                                                                                                                                                                                                                                                                                                                                                                                                                                                                                                                                                                                                                                                                                                                                                                                                                                                                                                                                                                                                                                                                                                                                                                                                 |
| Current<br>31-60 days<br>31-90 days<br>91-120 days<br>121-150 days<br>151-180 days<br>181 days or more                                                                                                                                                                                                                                                                                                                                                                                                                                                                                                                                                                                                                                                                                                                                                                                                                                                                                                                                                                                                                                                                                                                                                                                                                                                                                                                                                                                                                                                                                                                                                                                                                                                                                                                                                                                                                                                                                                                                                                                                                                                                                                                                                                                                                                                                                                                                                                                                             | 336,850,422<br>1,560,102<br>2,151,976                                                                                      | 98.91%<br>0.46%<br>0.63%<br>0.00%<br>0.00%<br>0.00%                     | 1,098<br>3<br>5<br>0<br>0<br>0                                             | 99.28%<br>0.27%<br>0.45%<br>0.00%<br>0.00%                     | Current<br>31-60 days<br>61-90 days<br>91-120 days<br>121-150 days                                                                                                                         | 0 100,000,000 200,000,000 300,000,000 400,000                                                                                                                                                                                                                                                                                                                                                                                                                                                                                                                                                                                                                                                                                                                                                                                                                                                                                                                                                                                                                                                                                                                                                                                                                                                                                                                                                                                                                                                                                                                                                                                                                                                                                                                                                                                                                                                                                                                                                                                                                                                                                                                                                                                                                                 |
| Current<br>1-60 days<br>1-90 days<br>1-120 days<br>21-150 days<br>51-180 days<br>81 days or more<br>iotal                                                                                                                                                                                                                                                                                                                                                                                                                                                                                                                                                                                                                                                                                                                                                                                                                                                                                                                                                                                                                                                                                                                                                                                                                                                                                                                                                                                                                                                                                                                                                                                                                                                                                                                                                                                                                                                                                                                                                                                                                                                                                                                                                                                                                                                                                                                                                                                                          | 336,850,422<br>1,560,102<br>2,151,976<br>0<br>0<br>0<br>0                                                                  | 98.91%<br>0.46%<br>0.63%<br>0.00%<br>0.00%<br>0.00%                     | 1,098<br>3<br>5<br>0<br>0<br>0<br>0<br>0                                   | 99.28%<br>0.27%<br>0.45%<br>0.00%<br>0.00%<br>0.00%            | Current<br>31-60 days<br>61-90 days<br>91-120 days<br>121-150 days<br>151-180 days                                                                                                         |                                                                                                                                                                                                                                                                                                                                                                                                                                                                                                                                                                                                                                                                                                                                                                                                                                                                                                                                                                                                                                                                                                                                                                                                                                                                                                                                                                                                                                                                                                                                                                                                                                                                                                                                                                                                                                                                                                                                                                                                                                                                                                                                                                                                                                                                               |
| Current<br>11-60 days<br>11-90 days<br>11-120 days<br>21-150 days<br>51-180 days<br>81 days or more<br><b>otal</b><br>hips                                                                                                                                                                                                                                                                                                                                                                                                                                                                                                                                                                                                                                                                                                                                                                                                                                                                                                                                                                                                                                                                                                                                                                                                                                                                                                                                                                                                                                                                                                                                                                                                                                                                                                                                                                                                                                                                                                                                                                                                                                                                                                                                                                                                                                                                                                                                                                                         | 336,850,422<br>1,560,102<br>2,151,976<br>0<br>0<br>0<br>340,562,500                                                        | 98.91%<br>0.46%<br>0.63%<br>0.00%<br>0.00%<br>0.00%                     | 1,098<br>3<br>5<br>0<br>0<br>0<br>0<br>1,106                               | 99.28%<br>0.27%<br>0.45%<br>0.00%<br>0.00%<br>0.00%<br>100.00% | Current<br>31-60 days<br>61-90 days<br>91-120 days<br>121-150 days<br>151-180 days<br>181 days or more                                                                                     | Arrears Distribution                                                                                                                                                                                                                                                                                                                                                                                                                                                                                                                                                                                                                                                                                                                                                                                                                                                                                                                                                                                                                                                                                                                                                                                                                                                                                                                                                                                                                                                                                                                                                                                                                                                                                                                                                                                                                                                                                                                                                                                                                                                                                                                                                                                                                                                          |
| Current<br>1-60 days<br>1-90 days<br>1-120 days<br>21-150 days<br>51-180 days<br>81 days or more<br>iotal<br>hips<br>Hardships                                                                                                                                                                                                                                                                                                                                                                                                                                                                                                                                                                                                                                                                                                                                                                                                                                                                                                                                                                                                                                                                                                                                                                                                                                                                                                                                                                                                                                                                                                                                                                                                                                                                                                                                                                                                                                                                                                                                                                                                                                                                                                                                                                                                                                                                                                                                                                                     | 336,850,422<br>1,560,102<br>2,151,976<br>0<br>0<br>0<br>0                                                                  | 98.91%<br>0.46%<br>0.63%<br>0.00%<br>0.00%<br>0.00%<br>0.00%<br>100.00% | 1,098<br>3<br>5<br>0<br>0<br>0<br>0<br>0                                   | 99.28%<br>0.27%<br>0.45%<br>0.00%<br>0.00%<br>0.00%            | Current<br>31-60 days<br>61-90 days<br>91-120 days<br>121-150 days<br>151-180 days                                                                                                         |                                                                                                                                                                                                                                                                                                                                                                                                                                                                                                                                                                                                                                                                                                                                                                                                                                                                                                                                                                                                                                                                                                                                                                                                                                                                                                                                                                                                                                                                                                                                                                                                                                                                                                                                                                                                                                                                                                                                                                                                                                                                                                                                                                                                                                                                               |
| Jurrent           1-60 days           1-90 days           1-120 days           21-150 days           51-180 days           81 days or more           otal           Idays           Idays <td>336,850,422<br/>1,560,102<br/>2,151,976<br/>0<br/>0<br/>340,562,500<br/>Arrears (excl Hardship)<br/>336,850,422</td> <td>98.91%<br/>0.46%<br/>0.63%<br/>0.00%<br/>0.00%<br/>0.00%<br/>100.00%</td> <td>1,098<br/>3<br/>5<br/>0<br/>0<br/>0<br/>0<br/>0<br/>1,106<br/>Hardship Arrears</td> <td>99.28%<br/>0.27%<br/>0.45%<br/>0.00%<br/>0.00%<br/>0.00%<br/>100.00%</td> <td>Current<br/>31-60 days<br/>61-90 days<br/>91-120 days<br/>121-150 days<br/>151-180 days<br/>181 days or more<br/>Total Arrears<br/>336,850,422</td> <td>Arrears Distribution 0 100,000,000 200,000,000 300,000,000 400,000,000</td>                                                                                                                                                                                                                                                                                                                                                                                                                                                                                                                                                                                                                                                                                                                                                                                                                                                                                                                                                                                                                                                                                                                                                                                                                     | 336,850,422<br>1,560,102<br>2,151,976<br>0<br>0<br>340,562,500<br>Arrears (excl Hardship)<br>336,850,422                   | 98.91%<br>0.46%<br>0.63%<br>0.00%<br>0.00%<br>0.00%<br>100.00%          | 1,098<br>3<br>5<br>0<br>0<br>0<br>0<br>0<br>1,106<br>Hardship Arrears      | 99.28%<br>0.27%<br>0.45%<br>0.00%<br>0.00%<br>0.00%<br>100.00% | Current<br>31-60 days<br>61-90 days<br>91-120 days<br>121-150 days<br>151-180 days<br>181 days or more<br>Total Arrears<br>336,850,422                                                     | Arrears Distribution 0 100,000,000 200,000,000 300,000,000 400,000,000                                                                                                                                                                                                                                                                                                                                                                                                                                                                                                                                                                                                                                                                                                                                                                                                                                                                                                                                                                                                                                                                                                                                                                                                                                                                                                                                                                                                                                                                                                                                                                                                                                                                                                                                                                                                                                                                                                                                                                                                                                                                                                                                                                                                        |
| Current<br>1-60 days<br>1-90 days<br>1-120 days<br>21-150 days<br>21-150 days<br>81 days or more<br><b>ortal</b><br>hips<br>tardships<br>Current<br>1-60 days                                                                                                                                                                                                                                                                                                                                                                                                                                                                                                                                                                                                                                                                                                                                                                                                                                                                                                                                                                                                                                                                                                                                                                                                                                                                                                                                                                                                                                                                                                                                                                                                                                                                                                                                                                                                                                                                                                                                                                                                                                                                                                                                                                                                                                                                                                                                                      | 336,850,422<br>1,560,102<br>2,151,976<br>0<br>0<br>0<br>340,562,500<br>Arrears (excl Hardship)<br>336,850,422<br>1,560,102 | 98.91%<br>0.46%<br>0.63%<br>0.00%<br>0.00%<br>0.00%<br>100.00%          | 1,098<br>3<br>5<br>0<br>0<br>0<br>0<br>1,106<br>Hardship Arrears<br>0<br>0 | 99.28%<br>0.27%<br>0.45%<br>0.00%<br>0.00%<br>0.00%<br>100.00% | Current<br>31-60 days<br>61-90 days<br>91-120 days<br>121-150 days<br>151-180 days<br>181 days or more<br>Total Arrears<br>336,850,422<br>1,560,102                                        | Arrears Distribution<br>0 100,000,000 200,000 300,000,000 400,000,00<br>Current<br>31-60 days                                                                                                                                                                                                                                                                                                                                                                                                                                                                                                                                                                                                                                                                                                                                                                                                                                                                                                                                                                                                                                                                                                                                                                                                                                                                                                                                                                                                                                                                                                                                                                                                                                                                                                                                                                                                                                                                                                                                                                                                                                                                                                                                                                                 |
| Current<br>1-60 days<br>1-90 days<br>1-120 days<br>21-150 days<br>51-180 days<br>81 days or more<br>iotal<br>hips<br>tardships<br>Current<br>11-60 days<br>1-90 days<br>1 | 336,850,422<br>1,560,102<br>2,151,976<br>0<br>0<br>340,562,500<br>Arrears (excl Hardship)<br>336,850,422                   | 98.91%<br>0.46%<br>0.63%<br>0.00%<br>0.00%<br>0.00%<br>100.00%          | 1,098<br>3<br>5<br>0<br>0<br>0<br>0<br>1,106<br>Hardship Arrears<br>0      | 99.28%<br>0.27%<br>0.45%<br>0.00%<br>0.00%<br>0.00%<br>100.00% | Current<br>31-60 days<br>61-90 days<br>91-120 days<br>121-150 days<br>151-180 days<br>181 days or more<br>Total Arrears<br>336,850,422                                                     | Arrears Distribution<br>0 100,000,000 200,000,000 300,000,000 400,000,0<br>Current 31-60 days 61-90 days 61-90 days                                                                                                                                                                                                                                                                                                                                                                                                                                                                                                                                                                                                                                                                                                                                                                                                                                                                                                                                                                                                                                                                                                                                                                                                                                                                                                                                                                                                                                                                                                                                                                                                                                                                                                                                                                                                                                                                                                                                                                                                                                                                                                                                                           |
| Urrent<br>1-60 days<br>1-90 days<br>1-120 days<br>21-150 days<br>51-180 days<br>51-180 days<br>51-180 days<br>61 days or more<br>otal<br>ardships<br>Urrent<br>1-60 days<br>1-90 days<br>1-120 days<br>1-120 days                                                                                                                                                                                                                                                                                                                                                                                                                                                                                                                                                                                                                                                                                                                                                                                                                                                                                                                                                                                                                                                                                                                                                                                                                                                                                                                                                                                                                                                                                                                                                                                                                                                                                                                                                                                                                                                                                                                                                                                                                                                                                                                                                                                                                                                                                                  | 336,850,422<br>1,560,102<br>2,151,976<br>0<br>0<br>0<br>340,562,500<br>Arrears (excl Hardship)<br>336,850,422<br>1,560,102 | 98.91%<br>0.46%<br>0.63%<br>0.00%<br>0.00%<br>0.00%<br>100.00%          | 1,098<br>3<br>5<br>0<br>0<br>0<br>0<br>1,106<br>Hardship Arrears<br>0<br>0 | 99.28%<br>0.27%<br>0.45%<br>0.00%<br>0.00%<br>0.00%<br>100.00% | Current<br>31-60 days<br>61-90 days<br>91-120 days<br>121-150 days<br>151-180 days<br>181 days or more<br>Total Arrears<br>336,850,422<br>1,560,102                                        | Arrears Distribution<br>0 100,000,000 200,000 300,000,000 400,000,0<br>Current<br>31-60 days<br>91-120 d |
| Current<br>1-60 days<br>1-90 days<br>1-120 days<br>21-150 days<br>51-180 days<br>81 days or more<br><b>Total</b><br><b>hips</b><br><b>tardships</b><br>Jurrent<br>1-60 days<br>1-90 days<br>21-150 days<br>21-150 days                                                                                                                                                                                                                                                                                                                                                                                                                                                                                                                                                                                                                                                                                                                                                                                                                                                                                                                                                                                                                                                                                                                                                                                                                                                                                                                                                                                                                                                                                                                                                                                                                                                                                                                                                                                                                                                                                                                                                                                                                                                                                                                                                                                                                                                                                             | 336,850,422<br>1,560,102<br>2,151,976<br>0<br>0<br>0<br>340,562,500<br>Arrears (excl Hardship)<br>336,850,422<br>1,560,102 | 98.91%<br>0.46%<br>0.63%<br>0.00%<br>0.00%<br>0.00%<br>100.00%          | 1,098<br>3<br>5<br>0<br>0<br>0<br>0<br>1,106<br>Hardship Arrears<br>0<br>0 | 99.28%<br>0.27%<br>0.45%<br>0.00%<br>0.00%<br>0.00%<br>100.00% | Current<br>31-60 days<br>61-90 days<br>91-120 days<br>121-150 days<br>151-180 days<br>181 days or more<br>Total Arrears<br>336,850,422<br>1,560,102<br>2,151,976<br>-                      | Arrears Distribution<br>0 100,000,000 200,000,000 300,000,000 400,000,0<br>Current 31-60 days 91-120 days 121-150 days                                                                                                                                                                                                                                                                                                                                                                                                                                                                                                                                                                                                                                                                                                                                                                                                                                                                                                                                                                                                                                                                                                                                                                                                                                                                                                                                                                                                                                                                                                                                                                                                                                                                                                                                                                                                                                                                                                                                                                                                                                                                                                                                                        |
| Arteals Band           Current           31-60 days           61-90 days           91-120 days           121-150 days           151-180 days           181 days or more           Total           Ships           Hardships           Current           31-60 days           91-120 days           91-120 days           121-150 days           121-150 days           121-150 days           121-150 days           151-180 days           151 days or more                                                                                                                                                                                                                                                                                                                                                                                                                                                                                                                                                                                                                                                                                                                                                                                                                                                                                                                                                                                                                                                                                                                                                                                                                                                                                                                                                                                                                                                                                                                                                                                                                                                                                                                                                                                                                                                                                                                                                                                                                                                       | 336,850,422<br>1,560,102<br>2,151,976<br>0<br>0<br>0<br>340,562,500<br>Arrears (excl Hardship)<br>336,850,422<br>1,560,102 | 98.91%<br>0.46%<br>0.63%<br>0.00%<br>0.00%<br>0.00%<br>100.00%          | 1,098<br>3<br>5<br>0<br>0<br>0<br>0<br>1,106<br>Hardship Arrears<br>0<br>0 | 99.28%<br>0.27%<br>0.45%<br>0.00%<br>0.00%<br>0.00%<br>100.00% | Current<br>31-60 days<br>61-90 days<br>91-120 days<br>121-150 days<br>151-180 days<br>151-180 days<br>181 days or more<br>Total Arrears<br>336,850,422<br>1,560,102<br>2,151,976<br>-<br>- | Arrears Distribution<br>0 100,000,000 200,000 300,000,000 400,000,0<br>Current<br>31-60 days<br>91-120 d |