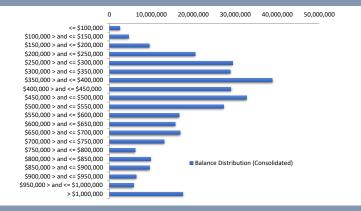

### Balance Distribution (Consolidated)

| Current Balance                | Balance     | % Balance | Loan Count (Consol.) | % Loan Count |
|--------------------------------|-------------|-----------|----------------------|--------------|
| <= \$100,000                   | 2,518,710   | 0.74%     | 109                  | 11.67%       |
| \$100,000 > and <= \$150,000   | 4,589,164   | 1.35%     | 37                   | 3.96%        |
| \$150,000 > and <= \$200,000   | 9,543,704   | 2.80%     | 54                   | 5.78%        |
| \$200,000 > and <= \$250,000   | 20,478,613  | 6.01%     | 92                   | 9.85%        |
| \$250,000 > and <= \$300,000   | 29,352,345  | 8.62%     | 106                  | 11.35%       |
| \$300,000 > and <= \$350,000   | 28,812,790  | 8.46%     | 89                   | 9.53%        |
| \$350,000 > and <= \$400,000   | 38,843,595  | 11.41%    | 104                  | 11.13%       |
| \$400,000 > and <= \$450,000   | 28,955,002  | 8.50%     | 68                   | 7.28%        |
| \$450,000 > and <= \$500,000   | 32,665,174  | 9.59%     | 69                   | 7.39%        |
| \$500,000 > and <= \$550,000   | 27,246,481  | 8.00%     | 52                   | 5.57%        |
| \$550,000 > and <= \$600,000   | 16,602,451  | 4.88%     | 29                   | 3.10%        |
| \$600,000 > and <= \$650,000   | 15,648,230  | 4.59%     | 25                   | 2.68%        |
| \$650,000 > and <= \$700,000   | 16,849,902  | 4.95%     | 25                   | 2.68%        |
| \$700,000 > and <= \$750,000   | 13,049,048  | 3.83%     | 18                   | 1.93%        |
| \$750,000 > and <= \$800,000   | 6,196,994   | 1.82%     | 8                    | 0.86%        |
| \$800,000 > and <= \$850,000   | 9,902,325   | 2.91%     | 12                   | 1.28%        |
| \$850,000 > and <= \$900,000   | 9,576,918   | 2.81%     | 11                   | 1.18%        |
| \$900,000 > and <= \$950,000   | 6,413,081   | 1.88%     | 7                    | 0.75%        |
| \$950,000 > and <= \$1,000,000 | 5,778,902   | 1.70%     | 6                    | 0.64%        |
| > \$1,000,000                  | 17,539,071  | 5.15%     | 13                   | 1.39%        |
| Total                          | 340,562,500 | 100.00%   | 934                  | 100.00%      |