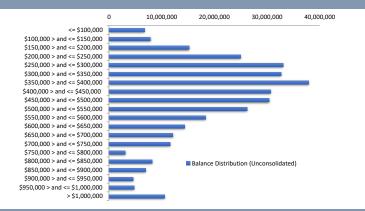

#### Balance Distribution (Unconsolidated)

| Current Balance                | Balance     | % Balance | Loan Count | % Loan Count |
|--------------------------------|-------------|-----------|------------|--------------|
| <= \$100,000                   | 6,757,014   | 1.98%     | 207        | 18.72%       |
| \$100,000 > and <= \$150,000   | 7,876,675   | 2.31%     | 64         | 5.79%        |
| \$150,000 > and <= \$200,000   | 15,197,334  | 4.46%     | 86         | 7.78%        |
| \$200,000 > and <= \$250,000   | 24,971,932  | 7.33%     | 112        | 10.13%       |
| \$250,000 > and <= \$300,000   | 33,088,402  | 9.72%     | 120        | 10.85%       |
| \$300,000 > and <= \$350,000   | 32,680,414  | 9.60%     | 101        | 9.13%        |
| \$350,000 > and <= \$400,000   | 37,921,137  | 11.13%    | 102        | 9.22%        |
| \$400,000 > and <= \$450,000   | 30,724,350  | 9.02%     | 72         | 6.51%        |
| \$450,000 > and <= \$500,000   | 30,381,073  | 8.92%     | 64         | 5.79%        |
| \$500,000 > and <= \$550,000   | 26,231,476  | 7.70%     | 50         | 4.52%        |
| \$550,000 > and <= \$600,000   | 18,368,367  | 5.39%     | 32         | 2.89%        |
| \$600,000 > and <= \$650,000   | 14,345,995  | 4.21%     | 23         | 2.08%        |
| \$650,000 > and <= \$700,000   | 12,143,697  | 3.57%     | 18         | 1.63%        |
| \$700,000 > and <= \$750,000   | 11,605,403  | 3.41%     | 16         | 1.45%        |
| \$750,000 > and <= \$800,000   | 3,114,634   | 0.91%     | 4          | 0.36%        |
| \$800,000 > and <= \$850,000   | 8,212,377   | 2.41%     | 10         | 0.90%        |
| \$850,000 > and <= \$900,000   | 6,986,512   | 2.05%     | 8          | 0.72%        |
| \$900,000 > and <= \$950,000   | 4,590,185   | 1.35%     | 5          | 0.45%        |
| \$950,000 > and <= \$1,000,000 | 4,795,563   | 1.41%     | 5          | 0.45%        |
| > \$1,000,000                  | 10,569,961  | 3.10%     | 7          | 0.63%        |
| Total                          | 340,562,500 | 100.00%   | 1,106      | 100.00%      |