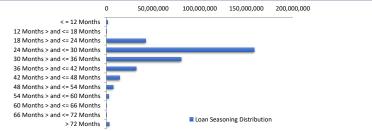

### Loan Seasoning Distribution

| Seasoning (Months)           | Balance     | % Balance | Loan Count | % Loan Count |
|------------------------------|-------------|-----------|------------|--------------|
| < = 12 Months                | 1,235,614   | 0.36%     | 3          | 0.27%        |
| 12 Months > and <= 18 Months | 266,989     | 0.08%     | 1          | 0.09%        |
| 18 Months > and <= 24 Months | 41,876,872  | 12.30%    | 124        | 11.21%       |
| 24 Months > and <= 30 Months | 158,614,937 | 46.57%    | 497        | 44.94%       |
| 30 Months > and <= 36 Months | 80,079,308  | 23.51%    | 253        | 22.88%       |
| 36 Months > and <= 42 Months | 31,818,408  | 9.34%     | 113        | 10.22%       |
| 42 Months > and <= 48 Months | 14,041,586  | 4.12%     | 40         | 3.62%        |
| 48 Months > and <= 54 Months | 7,264,457   | 2.13%     | 23         | 2.08%        |
| 54 Months > and <= 60 Months | 2,322,803   | 0.68%     | 8          | 0.72%        |
| 60 Months > and <= 66 Months | 10,779      | 0.00%     | 2          | 0.18%        |
| 66 Months > and <= 72 Months | 6,415       | 0.00%     | 2          | 0.18%        |
| > 72 Months                  | 3,024,331   | 0.89%     | 40         | 3.62%        |
| Total                        | 340,562,500 | 100.00%   | 1,106      | 100.00%      |