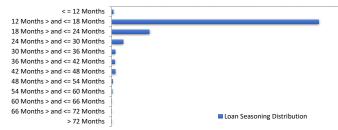

#### Loan Seasoning Distribution

| Seasoning (Months)           | Balance     | % Balance | Loan Count | % Loan Count |
|------------------------------|-------------|-----------|------------|--------------|
| < = 12 Months                | 1,837,911   | 0.61%     | 6          | 0.95%        |
| 12 Months > and <= 18 Months | 228,211,577 | 76.27%    | 439        | 69.24%       |
| 18 Months > and <= 24 Months | 41,738,425  | 13.95%    | 105        | 16.56%       |
| 24 Months > and <= 30 Months | 12,599,561  | 4.21%     | 38         | 5.99%        |
| 30 Months > and <= 36 Months | 3,770,324   | 1.26%     | 14         | 2.21%        |
| 36 Months > and <= 42 Months | 3,734,164   | 1.25%     | 9          | 1.42%        |
| 42 Months > and <= 48 Months | 4,290,254   | 1.43%     | 9          | 1.42%        |
| 48 Months > and <= 54 Months | 1,016,263   | 0.34%     | 7          | 1.10%        |
| 54 Months > and <= 60 Months | 965,623     | 0.32%     | 4          | 0.63%        |
| 60 Months > and <= 66 Months | 329,811     | 0.11%     | 1          | 0.16%        |
| 66 Months > and <= 72 Months | 299,320     | 0.10%     | 1          | 0.16%        |
| > 72 Months                  | 434,168     | 0.15%     | 1          | 0.16%        |
| Total                        | 299,227,401 | 100.00%   | 634        | 100.00%      |