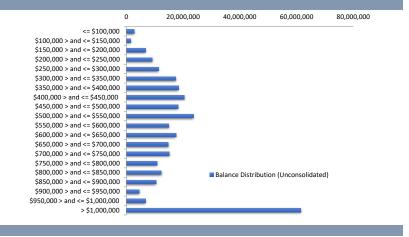

#### Balance Distribution (Unconsolidated)

| Current Balance                | Balance     | % Balance | Loan Count | % Loan Count |
|--------------------------------|-------------|-----------|------------|--------------|
| <= \$100,000                   | 2,796,126   | 0.93%     | 70         | 11.04%       |
| \$100,000 > and <= \$150,000   | 1,594,625   | 0.53%     | 13         | 2.05%        |
| \$150,000 > and <= \$200,000   | 6,765,922   | 2.26%     | 39         | 6.15%        |
| \$200,000 > and <= \$250,000   | 9,176,565   | 3.07%     | 41         | 6.47%        |
| \$250,000 > and <= \$300,000   | 11,396,134  | 3.81%     | 41         | 6.47%        |
| \$300,000 > and <= \$350,000   | 17,451,627  | 5.83%     | 53         | 8.36%        |
| \$350,000 > and <= \$400,000   | 18,416,069  | 6.15%     | 49         | 7.73%        |
| \$400,000 > and <= \$450,000   | 20,426,272  | 6.83%     | 48         | 7.57%        |
| \$450,000 > and <= \$500,000   | 18,243,186  | 6.10%     | 38         | 5.99%        |
| \$500,000 > and <= \$550,000   | 23,714,572  | 7.93%     | 45         | 7.10%        |
| \$550,000 > and <= \$600,000   | 14,989,382  | 5.01%     | 26         | 4.10%        |
| \$600,000 > and <= \$650,000   | 17,511,339  | 5.85%     | 28         | 4.42%        |
| \$650,000 > and <= \$700,000   | 14,855,531  | 4.96%     | 22         | 3.47%        |
| \$700,000 > and <= \$750,000   | 15,209,342  | 5.08%     | 21         | 3.31%        |
| \$750,000 > and <= \$800,000   | 10,885,296  | 3.64%     | 14         | 2.21%        |
| \$800,000 > and <= \$850,000   | 12,350,969  | 4.13%     | 15         | 2.37%        |
| \$850,000 > and <= \$900,000   | 10,496,165  | 3.51%     | 12         | 1.89%        |
| \$900,000 > and <= \$950,000   | 4,594,056   | 1.54%     | 5          | 0.79%        |
| \$950,000 > and <= \$1,000,000 | 6,828,094   | 2.28%     | 7          | 1.10%        |
| > \$1,000,000                  | 61,526,130  | 20.56%    | 47         | 7.41%        |
| Total                          | 299.227.401 | 100.00%   | 634        | 100.00%      |