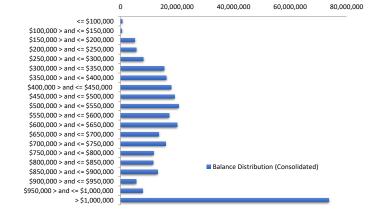

#### Balance Distribution (Consolidated)

| Current Balance                | Balance     | % Balance | Loan Count (Consol.) | % Loan Count |
|--------------------------------|-------------|-----------|----------------------|--------------|
| <= \$100,000                   | 595,274     | 0.20%     | 29                   | 5.34%        |
| \$100,000 > and <= \$150,000   | 516,087     | 0.17%     | 4                    | 0.74%        |
| \$150,000 > and <= \$200,000   | 5,056,934   | 1.69%     | 29                   | 5.34%        |
| \$200,000 > and <= \$250,000   | 5,591,253   | 1.87%     | 25                   | 4.60%        |
| \$250,000 > and <= \$300,000   | 8,130,693   | 2.72%     | 29                   | 5.34%        |
| \$300,000 > and <= \$350,000   | 15,431,255  | 5.16%     | 47                   | 8.66%        |
| \$350,000 > and <= \$400,000   | 16,180,361  | 5.41%     | 43                   | 7.92%        |
| \$400,000 > and <= \$450,000   | 17,914,988  | 5.99%     | 42                   | 7.73%        |
| \$450,000 > and <= \$500,000   | 19,106,023  | 6.39%     | 40                   | 7.37%        |
| \$500,000 > and <= \$550,000   | 20,521,012  | 6.86%     | 39                   | 7.18%        |
| \$550,000 > and <= \$600,000   | 17,229,986  | 5.76%     | 30                   | 5.52%        |
| \$600,000 > and <= \$650,000   | 20,063,557  | 6.71%     | 32                   | 5.89%        |
| \$650,000 > and <= \$700,000   | 13,518,287  | 4.52%     | 20                   | 3.68%        |
| \$700,000 > and <= \$750,000   | 15,930,155  | 5.32%     | 22                   | 4.05%        |
| \$750,000 > and <= \$800,000   | 11,673,807  | 3.90%     | 15                   | 2.76%        |
| \$800,000 > and <= \$850,000   | 11,550,483  | 3.86%     | 14                   | 2.58%        |
| \$850,000 > and <= \$900,000   | 13,158,910  | 4.40%     | 15                   | 2.76%        |
| \$900,000 > and <= \$950,000   | 5,502,117   | 1.84%     | 6                    | 1.10%        |
| \$950,000 > and <= \$1,000,000 | 7,793,181   | 2.60%     | 8                    | 1.47%        |
| > \$1,000,000                  | 73,763,039  | 24.65%    | 54                   | 9.94%        |
| Total                          | 299,227,401 | 100.00%   | 543                  | 100.00%      |