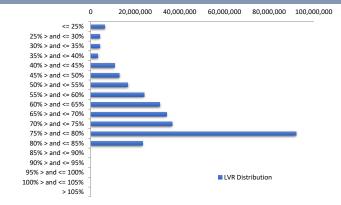

#### LVR Distribution

| Current LTV        | Balance     | % Balance | Loan Count (Consol.) | % Loan Count |
|--------------------|-------------|-----------|----------------------|--------------|
| <= 25%             | 6,378,667   | 2.13%     | 47                   | 8.66%        |
| 25% > and <= 30%   | 4,104,681   | 1.37%     | 12                   | 2.21%        |
| 30% > and <= 35%   | 4,137,507   | 1.38%     | 15                   | 2.76%        |
| 35% > and <= 40%   | 3,187,086   | 1.07%     | 9                    | 1.66%        |
| 40% > and <= 45%   | 10,726,856  | 3.58%     | 21                   | 3.87%        |
| 45% > and <= 50%   | 12,895,955  | 4.31%     | 24                   | 4.42%        |
| 50% > and <= 55%   | 16,671,726  | 5.57%     | 32                   | 5.89%        |
| 55% > and <= 60%   | 23,994,359  | 8.02%     | 43                   | 7.92%        |
| 60% > and <= 65%   | 31,027,288  | 10.37%    | 42                   | 7.73%        |
| 65% > and <= 70%   | 34,074,589  | 11.39%    | 58                   | 10.68%       |
| 70% > and <= 75%   | 36,500,250  | 12.20%    | 56                   | 10.31%       |
| 75% > and <= 80%   | 92,141,182  | 30.79%    | 150                  | 27.62%       |
| 80% > and <= 85%   | 23,387,256  | 7.82%     | 34                   | 6.26%        |
| 85% > and <= 90%   | 0           | 0.00%     | 0                    | 0.00%        |
| 90% > and <= 95%   | 0           | 0.00%     | 0                    | 0.00%        |
| 95% > and <= 100%  | 0           | 0.00%     | 0                    | 0.00%        |
| 100% > and <= 105% | 0           | 0.00%     | 0                    | 0.00%        |
| > 105%             | 0           | 0.00%     | 0                    | 0.00%        |
| Total              | 299,227,401 | 100.00%   | 543                  | 100.00%      |