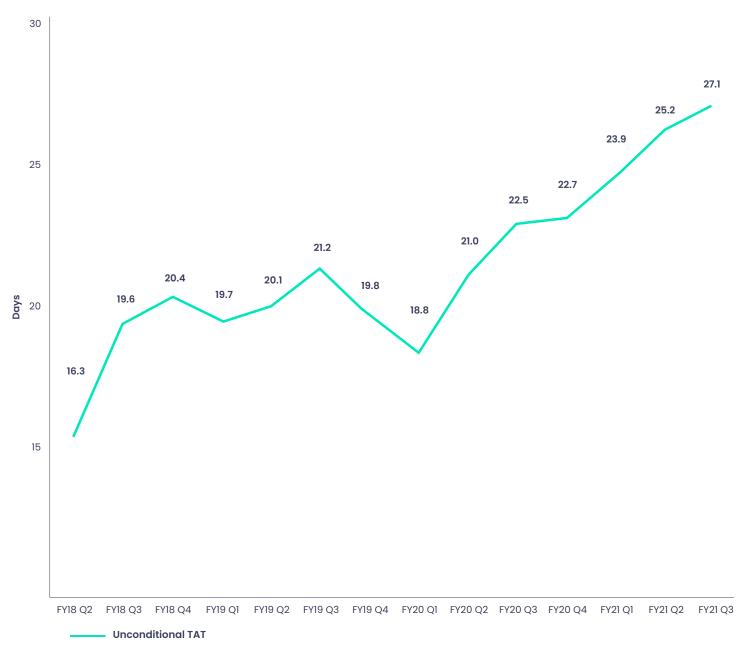

"With such a competitive lending market and increased market activity, lender turnaround times continue to rise, up from 25.2 days last quarter to 27.1 days. This is the highest it has been at any point over the last three years.